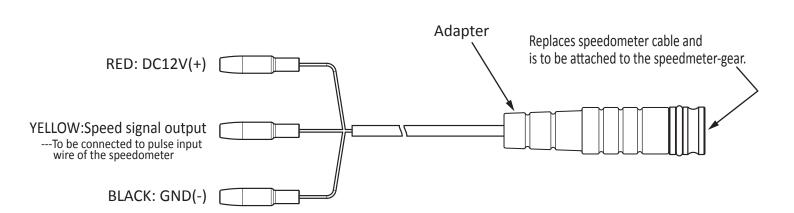

## **#87143 Speed Pulse Converter**

for DAYTONA multifunction computer ASURA, electrical speedometers VELONA, NANO and other electrical speedometers

## features

- ★ Enables electrical speedometers to be used on motorcycles/ATV's with a mechanical speedometer.
- ★Converts mechanical movement of the speedometer gear/cable to electrical pulse signal, and then sends the pulse signal to the electrical speedometers.
- ★ Requires to recalibrate the speedometer according to the speedometer's installing instruction.
- ★ Needs stable 12V power supply to run the converter
- ★Won't work with 6V or AC12V vehicles

## wiring