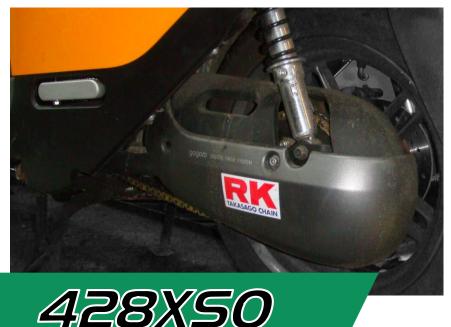

| RK Model | Application                              |  |  |  |  |  |  |  |  |  |
|----------|------------------------------------------|--|--|--|--|--|--|--|--|--|
|          | 100 200 300 400 500 600 700 800 900 1000 |  |  |  |  |  |  |  |  |  |
| 428XSO   | 125~400cc                                |  |  |  |  |  |  |  |  |  |

## **The Premium Replacement for 428 Genuine Chain**

- RK GB428XSO is the best replacement for 428 Non-Sealed OE Chain, featuring **XW-Ring** that drastically improve the chain life, together with **Plating Gold on both Outer and Inner Plate** for the best protection against rust.
- RK 428XSO Series features RK's only technology of **XW-Ring**, which has two lubrication pools and three contact lips, which is a **triple barrier** to further seal the lubrication but also prevent debris to enter the chain.
- RK GB428XSO is compatible with **GOGORO 2 series** and available at GOGORO official repair shops.