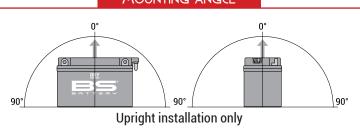

#### **FEATURES**

- Upright installation only
- · Has to be checked periodically and refilled with water if necessary
- · Internal gas emission through venting hole
- Handle with care to prevent acid spillage
- Regular life duration
- · Does not need to be recharged while stocked

## MOUNTING ANGLE