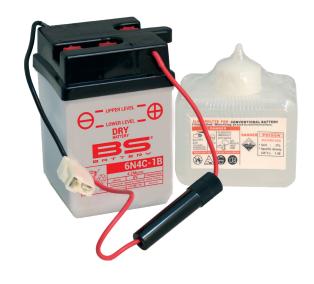

# **REF 6N4C-1B**

#### **TECHNOLOGY**

- Lead acid dry charged construction (absorbed acid)
- · No acid in cells, must be filled with acid before use
- 6 & 12V batteries

#### **FEATURES**

- Upright installation only
- · Has to be checked periodically and refilled with water if necessary
- · Internal gas emission through venting hole
- Handle with care to prevent acid spillage
- Regular life duration
- · Does not need to be recharged while stocked