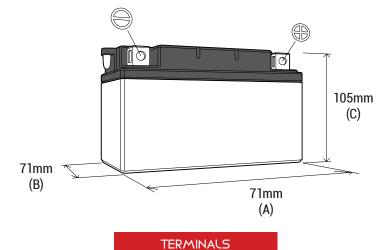

#### **DIMENSIONS**

Length (A): Width (B): Container height: Total height (C):

71±2mm (2.80in) 71±2mm (2.80in) 105±2mm (4.13in) 105±2mm (4.13in)