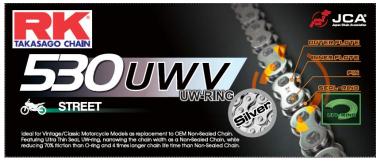

## The Sealed Chain Solution for Vintage Motorcycle

- RK 530UWV were developed for Vintage Motorcycles to replace the original equipped 530 Non-Sealed Chain, featuring RK's only technology of Ultra Thin Seal, UW-Rings, make possible to design a Sealed Chain with similar chain width of a Non-sealed Chain.
- RK 530UWV comes with silver color coating on the Inner and Outer plates, protecting the chain from being rusty.
- Converting Non-Sealed to a Sealed Chain result at least 4 times chain life and minimum chain adjustment after initial stretch.