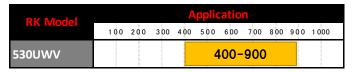

## The Sealed Chain Solution for Vintage Motorcycle

- RK 530UWV were developed for Vintage Motorcycles to replace the original equipped 530 Non-Sealed Chain, featuring RK's only technology of Ultra Thin Seal, UW-Rings, make possible to design a Sealed Chain with similar chain width of a Non-sealed Chain.
- RK 530UWV comes with silver color coating on the Inner and Outer plates, protecting the chain from being rusty.
- Converting Non-Sealed to a Sealed Chain result at least 4 times chain life and minimum chain adjustment after initial stretch.