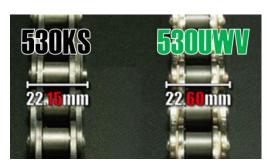

| Model  | Seal | Plate Thickness |       | <b>CL Pin</b> | Weight | Tensile | <b>Con Link</b> |
|--------|------|-----------------|-------|---------------|--------|---------|-----------------|
|        | Type | Inner           | Outer | Length        | [g/L]  | [kN]    | Type            |
| 530UWV | ÚW   | 2.20            | 2.30  | 22.60         | 18.6   | 35.3    | Rivet           |