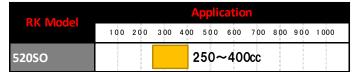

GE

- RK 520SO comes with Gold Plating on the Outer and Inner plates, protecting the chain from being rusty.
- RK 520SO covers a application until 400cc, covering most of the popular models in the market today.