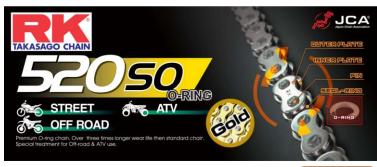

## The O-Ring Chain for Middle Displacement Motorcycle

- RK 520SO is the **O-Ring Chain Replacement** for OE 520 Chain, the economical long best seller Made in Japan Sealed Chain featuring the classic design of Sealed Chain (O-Ring).

GE

- RK 520SO comes with Gold Plating on the Outer and Inner plates, protecting the chain from being rusty.
- RK 520SO covers a application until 400cc, covering most of the popular models in the market today.