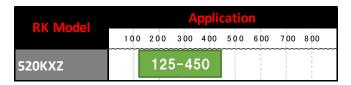

## **Heavy Duty Premium Motocross Chain**





The Reinforced Heavy Duty Chain for Motocross.





- RK GB520KXZ features special alloy pins with RK Special HCR Treatment (High Tech Chromium Carbide Layered Pins) for better wear resistance.
- Excellent quality and cost performance for motocross riders.

| Model  | Seal | <b>Plate Thickness</b> |       | <b>CL Pin</b> | Weight | Tensile | <b>Con Link</b> |
|--------|------|------------------------|-------|---------------|--------|---------|-----------------|
|        | Type | Inner                  | Outer | Length        | [g/L]  | [kN]    | Type            |
| 520KXZ | HCR  | 2.00                   | 2.00  | 19.20         | 14.6   | 35.0    | Clip            |